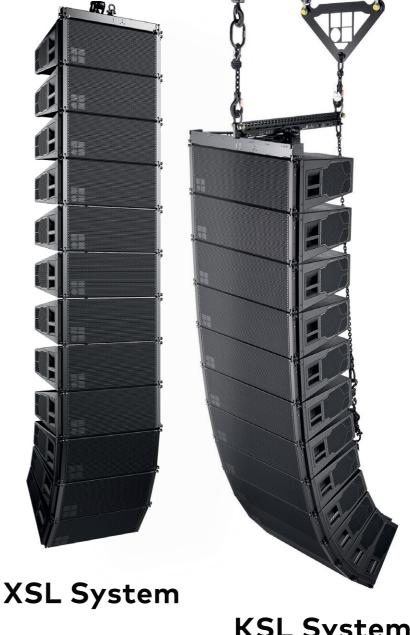

#### The d&b SL-Series

The SL-Series is borne from a dream to design the ultimate large scale line array family; the culmination of over three decades of evolution. A Series with unparalleled performance, accuracy, and state of the art features, all carefully packaged in the d&b way for easy intuitive operation.

Know more: ansata.net/sl-series

Don't Miss us at PALM EXPO MUMBAI Stall No. H21

Phone: 1800 833 4228

E-mail: livesound@ansata.net