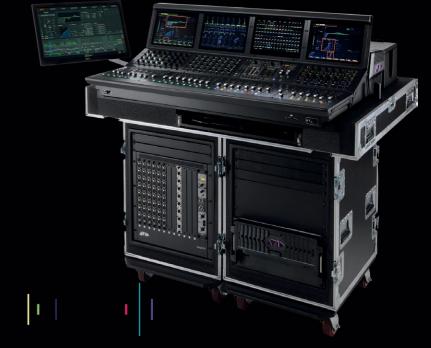

## Avid VENUE | S6L

The next stage in live sound

Mix and record live productions of any size with ease. Avid VENUE | S6L delivers the unmatched processing power and sound clarity artists and engineers rely on to present the best show possible. From direct AAX and Waves plugin support and 128 tracks of Pro Tools recording, to full system modularity and 300+ processing channels, the S6L unified platform gives you the mixing efficiency, creativity, and flexibility you need to meet the demands of any gig. And now with its newly expanded surfaces, three engines, and four I/O racks to choose from—with 100% hardware, software, and show file compatibility across all—it's easy to configure and scale the perfect system for your needs.

Discover the next stage in live sound at ansata.net/s6l

Don't Miss us at PALM EXPO MUMBAI Stall No. H21

**ANSATA** 

No. 20, 2nd Main, Horamavu Road Bangalore - 560043 Phone: 1800 833 4228 E-mail: livesound@ansata.net