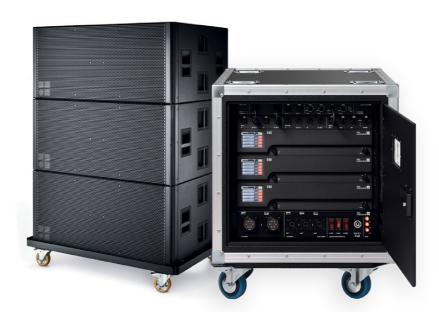

#### The d&b SL-Series

The SL-Series is borne from a dream to design the ultimate large scale line array family; the culmination of over three decades of evolution. A Series with unparalleled performance, accuracy, and state of the art features, all carefully packaged in the d&b way for easy intuitive operation.

Know more: ansata.net/sl-series

Don't Miss us at PALM EXPO MUMBAI Stall No. H21

Phone: 1800 833 4228

E-mail: livesound@ansata.net