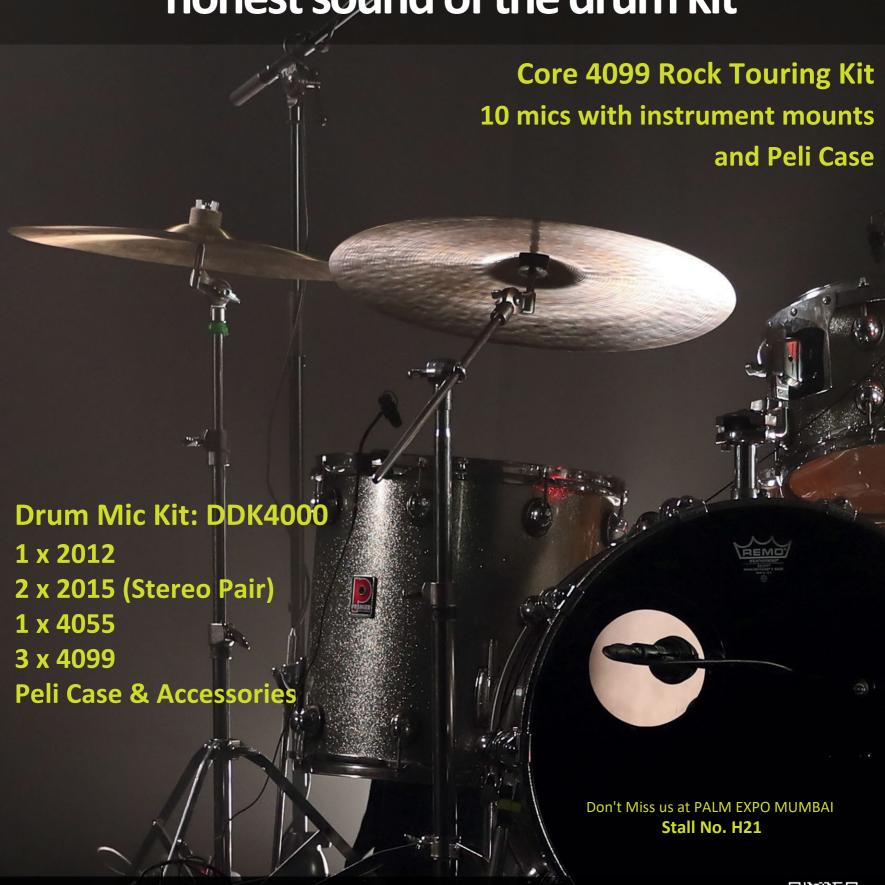

# Capture the sublime, honest sound of the drum kit

ANSATA

No. 20, 2nd Main, Horamavu Road Bangalore - 560043 Phone: 1800 833 4228 E-mail: livesound@ansata.net

**Pro Tools Software** 

Get more ways to create, play, and bring your music to life

Don't Miss us at PALM EXPO MUMBAI Stall No. H21