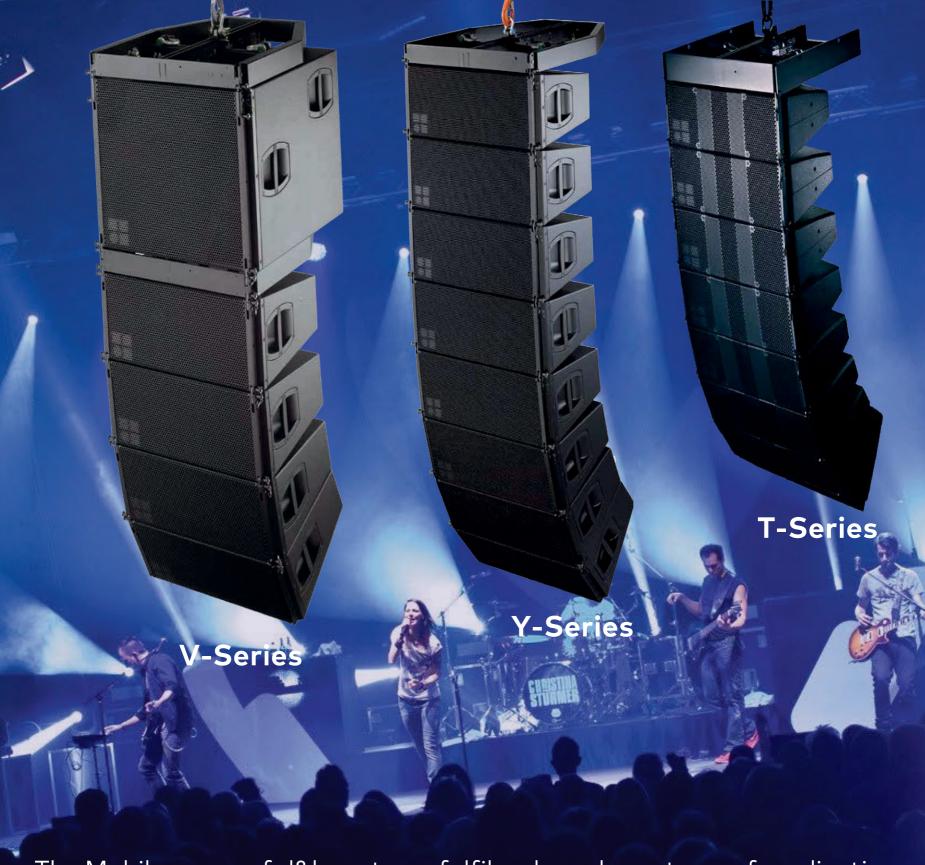

The Mobile range of d&b systems fulfils a broad spectrum of application demands, from touring productions and sports events, to live sound, performing arts and speech reinforcement. The loudspeakers and amplifiers are specifically designed to deliver scalability, flexibility and maximum efficiency, with dedicated rigging and transport accessories for easy redeployment from one venue to the next.

Know more: ansata.net/dbaudio

Phone : 1800 833 4228 E-mail : livesound@ansata.net