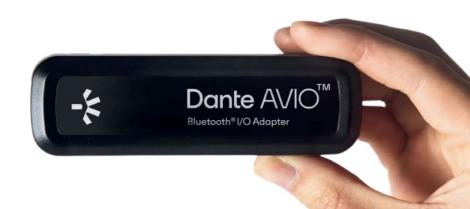

Dante AVIO™ Adapters

# Network everything

Use computers, mobile devices and your favorite legacy audio gear with any Dante-connected system

different versions available

Cost effective, compact and built for the road, Dante AVIO™ adapters bring the modern AoIP connectivity that every audio pro needs in their toolbox.